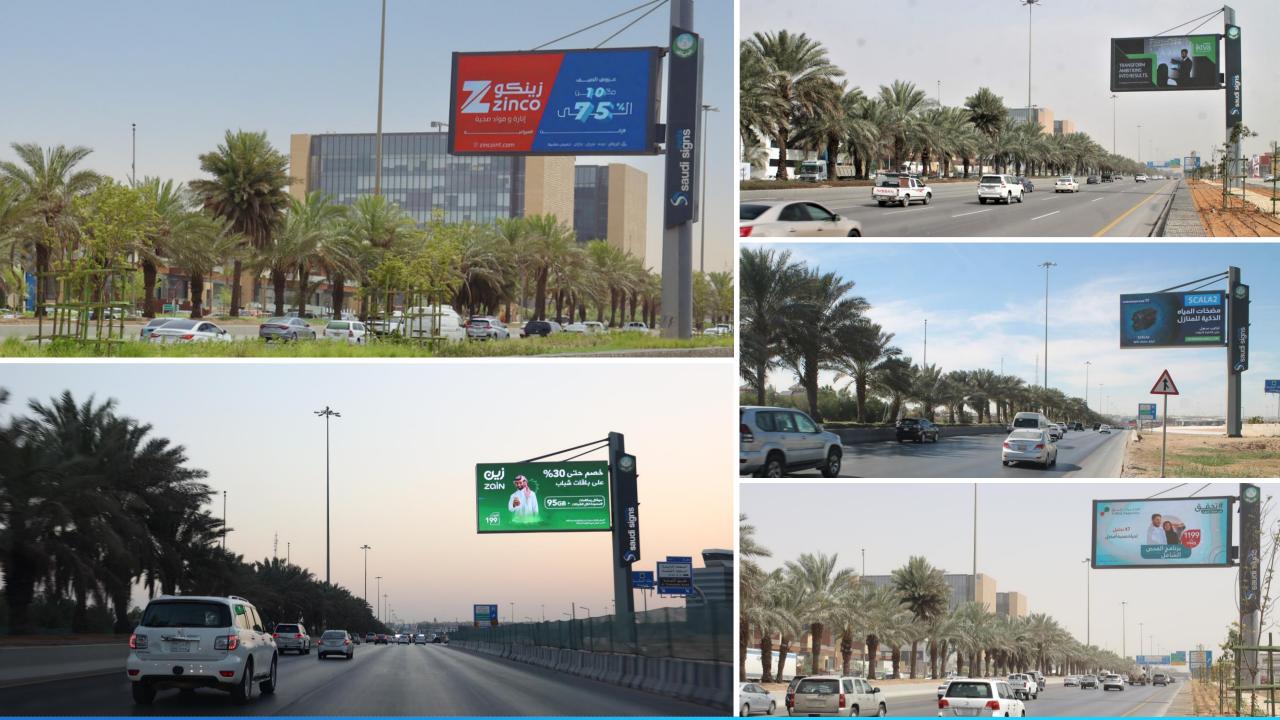

|
|--------------|----------------------------------------------|
| Resolution:  | 800 DPI                                      |
| Submission:  | Maximum 2 working days prior campaign launch |

| Media Type:    | Digital                                     |
|----------------|---------------------------------------------|
| Orientation:   | Landscape                                   |
| Creative Note: | Artwork is subject to review and approval   |
| File Size:     | File size per panel should not exceed 20 MB |



| # | City   | Width (pixels) | Height (pixels) | File Format |
|---|--------|----------------|-----------------|-------------|
| 1 | Riyadh | 1280           | 672             | PDF, JPEG   |
| 2 | Riyadh | 1152           | 576             | PDF, JPEG   |