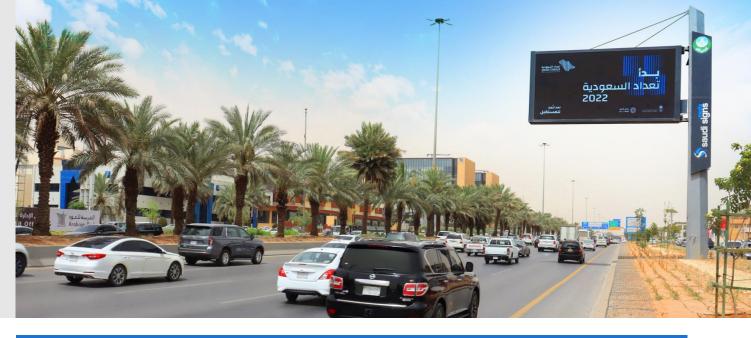

## **Digital Flagpoles**

## **RIYADH**

## **ARTWORK SPECIFICATIONS**

| File Format: | PDF / JPEG                                   |
|--------------|----------------------------------------------|
| Resolution:  | 800 DPI                                      |
| Submission:  | Maximum 2 working days prior campaign launch |

| Media Type:    | Digital                                     |
|----------------|---------------------------------------------|
| Orientation:   | Landscape                                   |
| Creative Note: | Artwork is subject to review and approval   |
| File Size:     | File size per panel should not exceed 20 MB |



| # | City   | Width (pixels) | Height (pixels) | File Format |
|---|--------|----------------|-----------------|-------------|
| 1 | Riyadh | 1280           | 672             | PDF, JPEG   |
| 2 | Riyadh | 1152           | 576             | PDF, JPEG   |