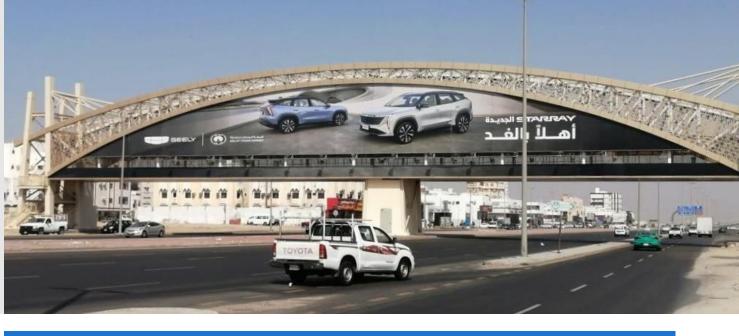

## **Static Steel Bridge**

## **JEDDAH**

## **ARTWORK SPECIFICATIONS**

File Format: PDF / JPEG

Resolution: 30 DPI

Submission: Maximum 7 working days prior campaign launch

Media Type: Static

Lighting: Front Lit

Orientation: Landscape

Creative Note: Kindly provide artwork based on PSD documents