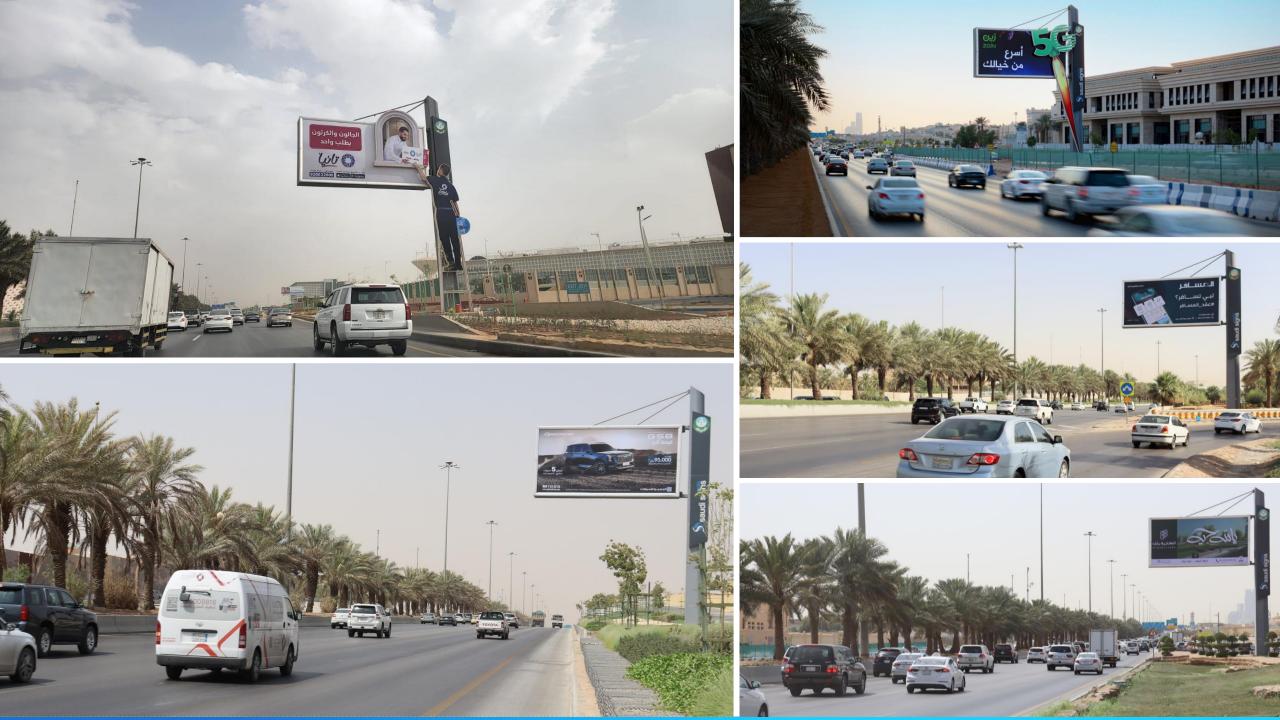

## **Static Flagpoles**

## **RIYADH**

| Media Type:    | Static                                    |
|----------------|-------------------------------------------|
| Orientation:   | Landscape                                 |
| Creative Note: | Artwork is subject to review and approval |

| # | City   | Width (meters) | Height (meters) | File Format |
|---|--------|----------------|-----------------|-------------|
| 1 | Riyadh | 9.54           | 4.55            | PSD, PDF    |