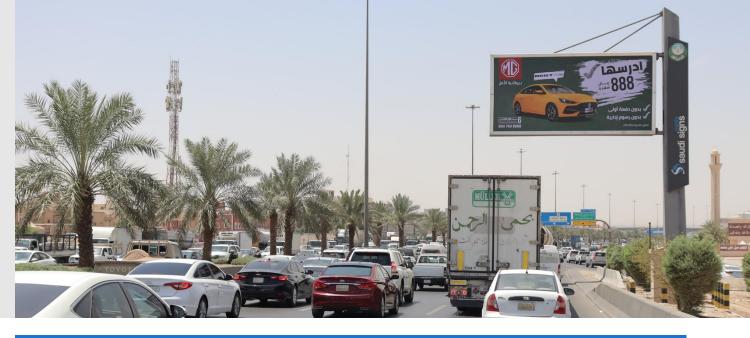

## **Static Flagpoles**

## **RIYADH**

| Media Type:    | Static                                    |
|----------------|-------------------------------------------|
| Orientation:   | Landscape                                 |
| Creative Note: | Artwork is subject to review and approval |

| # | City   | Width (meters) | Height (meters) | File Format |
|---|--------|----------------|-----------------|-------------|
| 1 | Riyadh | 9.54           | 4.55            | PSD, PDF    |